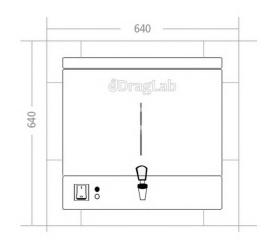

# **WATER STILL DS 8008**



#### **Important Features**

- Durable, reliable and Low cost
- High purity distilled water conductivity approx 2,5 μS/cm
- Built-in 16 litter storage tank
- Automatic water switching and power cut-off
- Electronic water level switch
- Automatic thermostatic cut-off safety system
- Hearing element made of high quality stainless steel
- All material contact water made of stainless steel AISI 304
- Easily accessed evaporator & storage tank for effortless cleaning and maintenance
- The unit is suitable for both bench and wall mounting.
- All parts and tools for installation included.
- CE Certificate
- 2-years warranty

### **Dimensions**





# **Technical Specifications**

| Capacity     |                                 |
|--------------|---------------------------------|
| Capacity     | 8 Litter / hour                 |
| Storage Tank | 16 Litter storage tank built-in |
| Consumption  | 80 litter / hour                |
| Conductivity | approximately 2,5 μS/cm         |

#### **Control technology**

**Fully Automatic** Automatic power cut-off, in case of low water, to protect the heating element

Automatic start when the water at sufficient level in the evaporator tank

Automatic thermostatic cut-off

# **WATER STILL DS 8008**



| Electronic level switch | Stop automatically in case of water level in storage tank is full<br>Start automatically when distillate water is withdrawn from storage tank