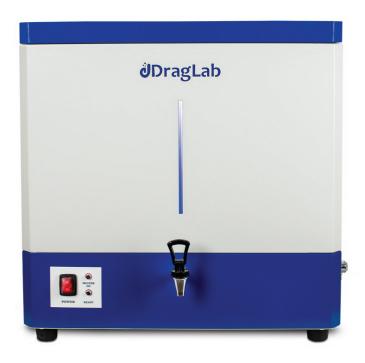

# **WATER STILL DS 8008**

#### **Important Features**

- Durable, reliable and Low cost
- High purity distilled water conductivity approx 2,5 μS/cm
- Built-in 16 litter storage tank
- Automatic water switching and power cut-off
- Electronic water level switch
- Automatic thermostatic cut-off safety system
- Hearing element made of high quality stainless steel
- All material contact water made of stainless steel AISI 304
- Easily accessed evaporator & storage tank for effortless cleaning and maintenance
- The unit is suitable for both bench and wall mounting.
- All parts and tools for installation included.
- CE Certificate
- 2-years warranty