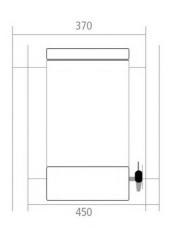

# **WATER STILL DS 8008**



#### **Important Features**

- Durable, reliable and Low cost
- High purity distilled water conductivity approx 2,5 μS/cm
- Built-in 16 litter storage tank
- Automatic water switching and power cut-off
- Electronic water level switch
- Automatic thermostatic cut-off safety system
- Hearing element made of high quality stainless steel
- All material contact water made of stainless steel AISI 304
- Easily accessed evaporator & storage tank for effortless cleaning and maintenance
- The unit is suitable for both bench and wall mounting.
- All parts and tools for installation included.
- CE Certificate
- 2-years warranty

### **Dimensions**





# **Technical Specifications**

| Capacity     |                                 |
|--------------|---------------------------------|
| Capacity     | 8 Litter / hour                 |
| Storage Tank | 16 Litter storage tank built-in |
| Consumption  | 80 litter / hour                |
| Conductivity | approximately 2,5 μS/cm         |

#### **Control technology**

**Fully Automatic** Automatic power cut-off, in case of low water, to protect the heating element

Automatic start when the water at sufficient level in the evaporator tank

Automatic thermostatic cut-off

# **WATER STILL DS 8008**



| Electronic level switch | Stop automatically in case of water level in storage tank is full<br>Start automatically when distillate water is withdrawn from storage tank